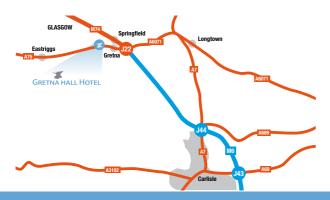

## How to find us

Heading north on the M6 exit junction 45 for Gretna/ Gretna Green. At the T-junction turn left on to the B7076 (sign posted Gretna Green) then go straight over the roundabout at Gretna Gateway outlet village. Go straight over the traffic lights then turn right at the war memorial.

Heading south on the M74 past Gretna service area (Welcome Break) branch left then take the 1st exit on the roundabout signposted Gretna Green. Turn left onto the B7076 at the T junction. The hotel is situated approximately 200 yards on the right hand side.

Nearest Station: 1/4 mile (Gretna Green station)
Nearest Airport: 83 miles (Newcastle Airport,
95 miles (Glasgow Airport)