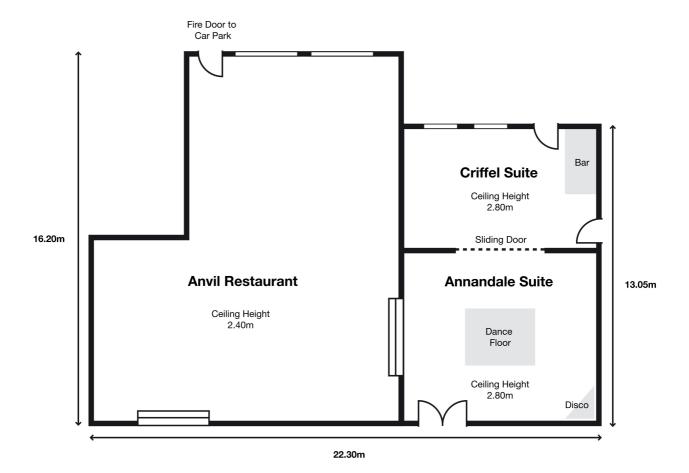

**Capacities** 

Boardroom- 24 Theatre- 50 Classroom- 30 Cabaret- 45 **Location** 

<u>Features</u>

**Ground Floor** 

Dance Floor Adjoining Conference Room

| Capacities                                                   | <u>Location</u> | <u>Features</u>                                                                        |
|--------------------------------------------------------------|-----------------|----------------------------------------------------------------------------------------|
| Boardroom- 24<br>Theatre- 40<br>Classroom- 30<br>Cabaret- 35 | Ground Floor    | Natural Daylight<br>Private Bar<br>Adjoining Conference Room<br>Additional Rear Access |

| <u>Capacities</u>                                              | <u>Location</u> | <u>Features</u>                                                    |
|----------------------------------------------------------------|-----------------|--------------------------------------------------------------------|
| Boardroom- 40<br>Theatre- 120<br>Classroom- 80<br>Cabaret- 120 | Ground Floor    | Natural Daylight Dance Floor Adjoining Room Additional Rear Access |

| Capacities                                                   | <u>Location</u> | <u>Features</u>                                                                           |
|--------------------------------------------------------------|-----------------|-------------------------------------------------------------------------------------------|
| Boardroom- 40<br>Theatre- 90<br>Classroom- 60<br>Cabaret- 85 | Ground Floor    | Natural Daylight Private Bar Dance Floor Adjoining Conference Room Additional Rear Access |