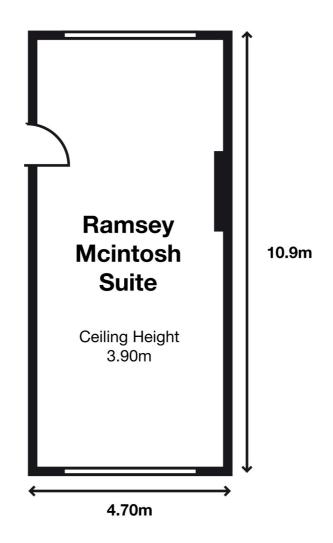

This room is situated within the original building of Gretna Hall.

| Capacities                   | Location    | <u>Features</u>                                                    |
|------------------------------|-------------|--------------------------------------------------------------------|
| Boardroom- 24<br>Theatre- 24 | First Floor | Natural Daylight<br>Private Toilet<br>Log Fire<br>Soft Furnishings |