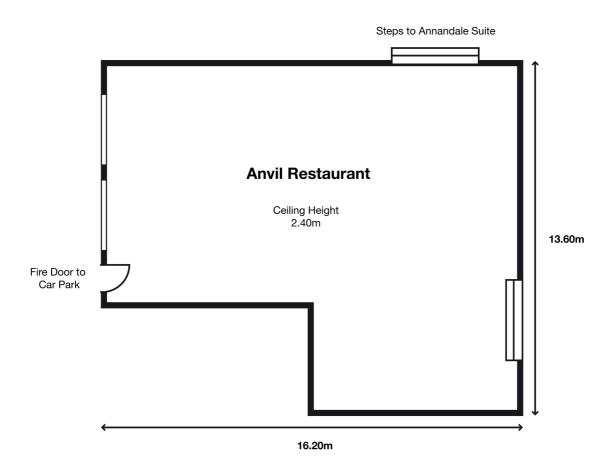

| Capacities                                                   | <u>Location</u> | <u>Features</u>                                                                           |
|--------------------------------------------------------------|-----------------|-------------------------------------------------------------------------------------------|
| Boardroom- 40<br>Theatre- 90<br>Classroom- 60<br>Cabaret- 85 | Ground Floor    | Natural Daylight Private Bar Dance Floor Adjoining Conference Room Additional Rear Access |