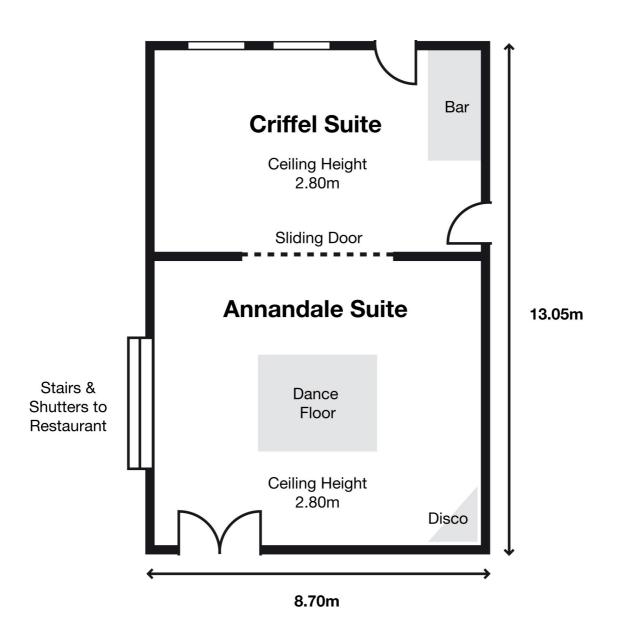

**Capacities** 

Boardroom- 24 Theatre- 50 Classroom- 30 Cabaret- 45 **Location** 

<u>Features</u>

**Ground Floor** 

Dance Floor Adjoining Conference Room

| Capacities                                                   | <u>Location</u> | <u>Features</u>                                                                        |
|--------------------------------------------------------------|-----------------|----------------------------------------------------------------------------------------|
| Boardroom- 24<br>Theatre- 40<br>Classroom- 30<br>Cabaret- 35 | Ground Floor    | Natural Daylight<br>Private Bar<br>Adjoining Conference Room<br>Additional Rear Access |

| <u>Capacities</u>                                              | <u>Location</u> | <u>Features</u>                                                    |
|----------------------------------------------------------------|-----------------|--------------------------------------------------------------------|
| Boardroom- 40<br>Theatre- 120<br>Classroom- 80<br>Cabaret- 120 | Ground Floor    | Natural Daylight Dance Floor Adjoining Room Additional Rear Access |

| Capacities                                                   | <u>Location</u> | <u>Features</u>                                                                           |
|--------------------------------------------------------------|-----------------|-------------------------------------------------------------------------------------------|
| Boardroom- 40<br>Theatre- 90<br>Classroom- 60<br>Cabaret- 85 | Ground Floor    | Natural Daylight Private Bar Dance Floor Adjoining Conference Room Additional Rear Access |