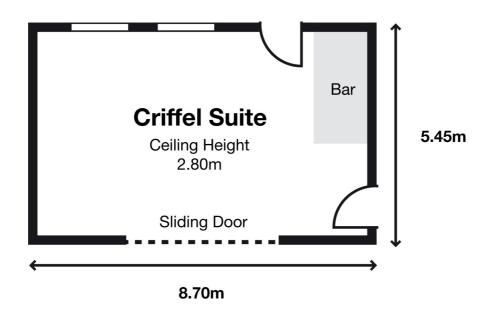

**Capacities** 

Boardroom- 24 Theatre- 50 Classroom- 30 Cabaret- 45 **Location** 

<u>Features</u>

**Ground Floor** 

Dance Floor Adjoining Conference Room

| Capacities                                                   | <u>Location</u> | <u>Features</u>                                                                        |
|--------------------------------------------------------------|-----------------|----------------------------------------------------------------------------------------|
| Boardroom- 24<br>Theatre- 40<br>Classroom- 30<br>Cabaret- 35 | Ground Floor    | Natural Daylight<br>Private Bar<br>Adjoining Conference Room<br>Additional Rear Access |