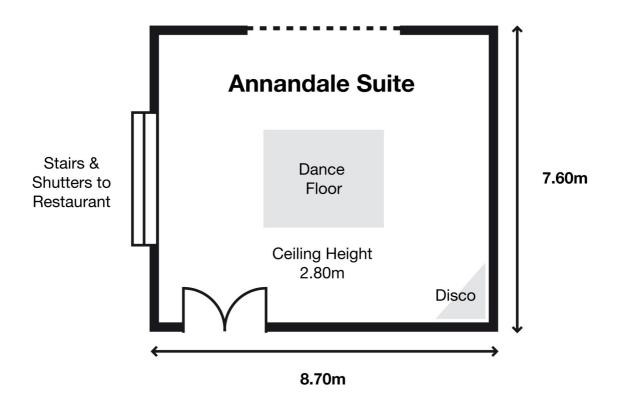

| <u>Capacities</u>                                              | <u>Location</u> | <u>Features</u>                                                    |
|----------------------------------------------------------------|-----------------|--------------------------------------------------------------------|
| Boardroom- 40<br>Theatre- 120<br>Classroom- 80<br>Cabaret- 120 | Ground Floor    | Natural Daylight Dance Floor Adjoining Room Additional Rear Access |